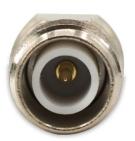

### YDS-RPSMA(M)-RPTNC(F) RPSMA Male to RPTNĆ Fmale Connector

Front View **Back View** 