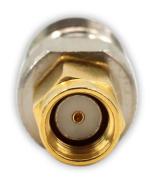

### YDS-RPSMA(M)-RPTNC(F) RPSMA Male to RPTNĆ Fmale Connector

Front View **Back View** 